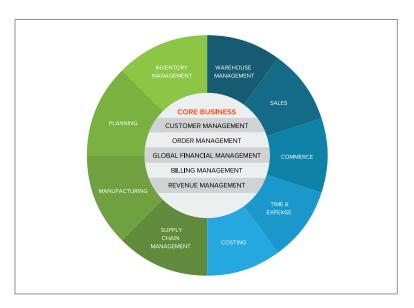

NetSuite's cloud-based financials/ERP and omnichannel commerce software suite is the best choice for manufacturers wanting a complete business solution. Its comprehensive functionality, which includes CRM, HCM and ecommerce, provides manufacturers with the software needed to run a modern business. A best-in-class architecture enables extended, yet seamlessly-integrated, global networks of suppliers and partners—these networks perform maximally because information is available in real-time everywhere.

NetSuite provides inventory, warehouse management, accounting and financial management, order management, customer relationship management and ecommerce capabilities. It supports inventory for multiple locations, assembly management requirements, bill of materials, work order management, diverse methods of measurement, bar coding procedures and other business processes.

Since it's a cloud-based application, manufacturers can benefit from NetSuite's rich functionality immediately, and at lower upfront costs, than legacy approaches.

Figure 1: NetSuite provides a full business solution for manufacturers.